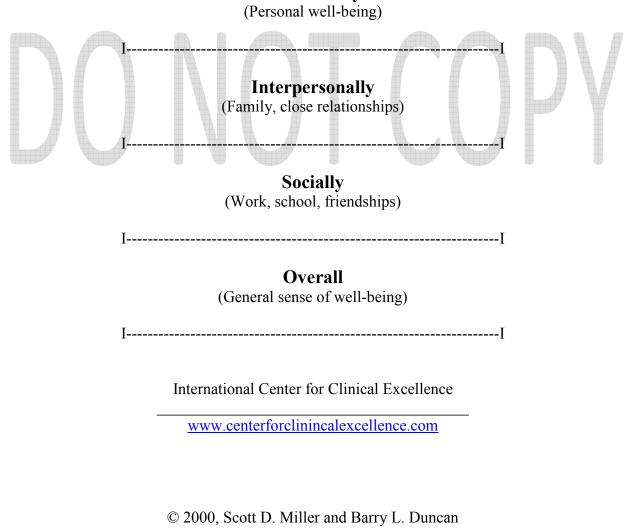

### **Outcome Rating Scale (ORS)**

| Name                                                | Age (Yrs):                                                                                                                                              | _Sex: M/F                         |                                                   |  |
|-----------------------------------------------------|---------------------------------------------------------------------------------------------------------------------------------------------------------|-----------------------------------|---------------------------------------------------|--|
| Session # Date:                                     |                                                                                                                                                         |                                   |                                                   |  |
| Who is filling out this fo                          | rm? Please check one:                                                                                                                                   | Self                              | Other                                             |  |
| If other, what is your relationship to this person? |                                                                                                                                                         |                                   |                                                   |  |
| understand how you hav<br>following areas of your l | ast week (or since your last<br>e been feeling by rating ho<br>ife, where marks to the lef<br>b. If you are filling out this<br>ink he or she is doing. | ow well you ha<br>t represent low | ve been doing in the<br>v levels and marks to the |  |
|                                                     | Individually                                                                                                                                            | J                                 |                                                   |  |