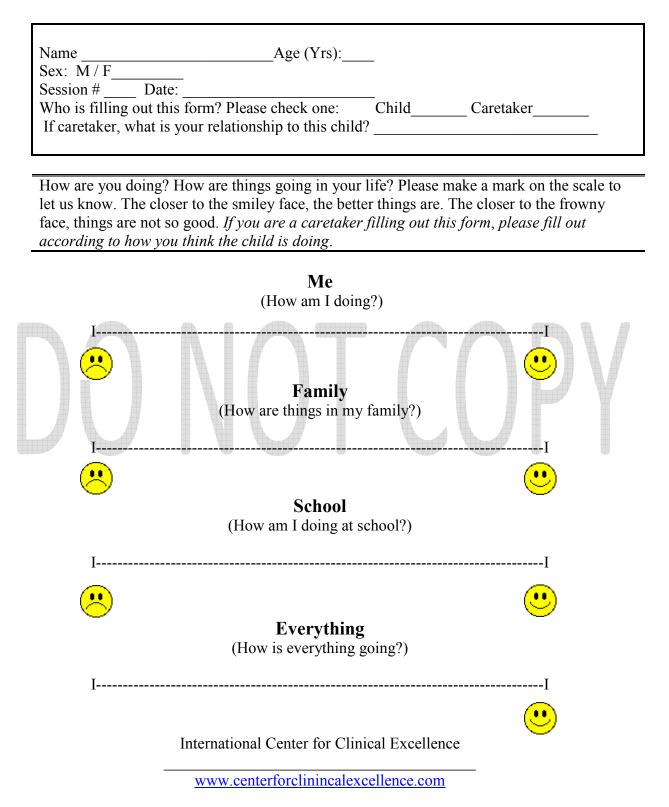

#### **Child Outcome Rating Scale (CORS)**

© 2003, Barry L. Duncan, Scott D. Miller, & Jacqueline A. Sparks