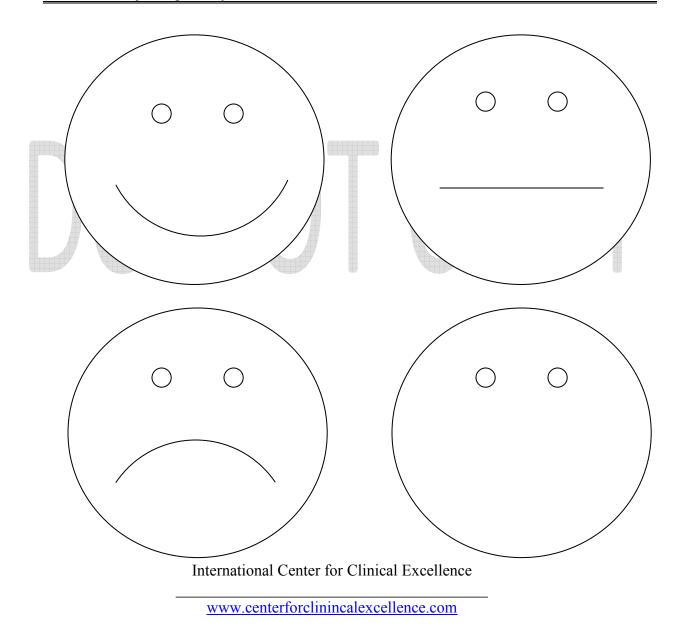

# Young Child Outcome Rating Scale (YCORS)

Name \_\_\_\_\_Age (Yrs):\_\_\_\_\_ Sex: M / F

Session #

Date:

Choose one of the faces that shows how things are going for you. Or, you can draw one below that is just right for you.