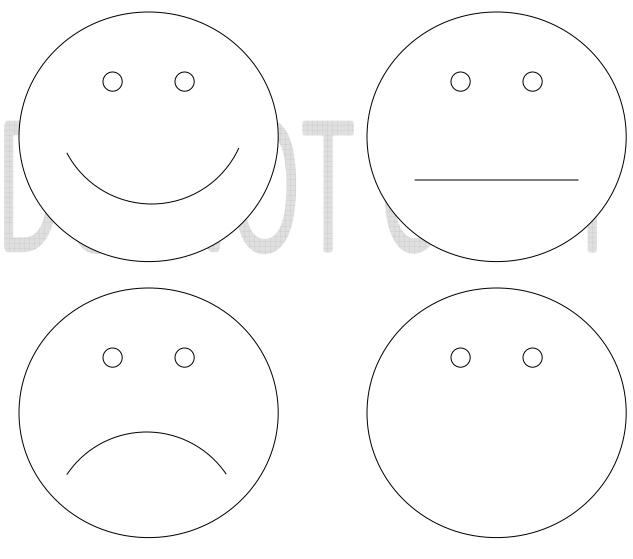

## Young Child Session Rating Scale (YCSRS)

| Name      |                   | Age (Yrs): |
|-----------|-------------------|------------|
| Sex: M/F  |                   |            |
| Session # | Date <sup>.</sup> |            |

Choose one of the faces that shows how it was for you to be here today. Or, you can draw one below that is just right for you.

International Center for Clinical Excellence

© 2003, Barry L. Duncan, Scott D. Miller, Andy Huggins, & Jacqueline Sparks